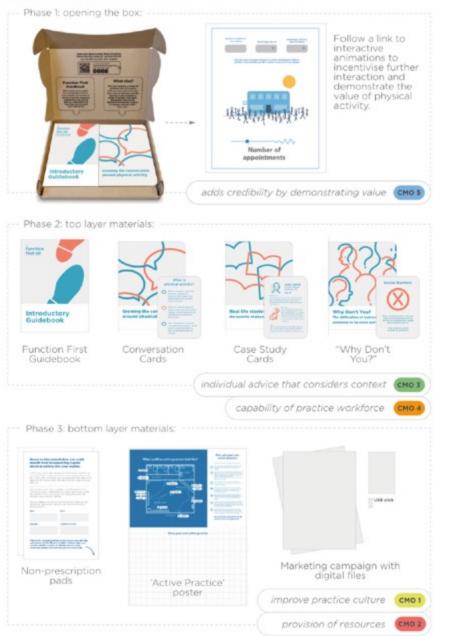

#### **box 1:** resources for practice

#### box 2: resources for one-to-one/ group consultations

#### the intervention box 1: resources for practice

-12

#### function first

#### the intervention

#### box 2: resources for one-to-one/group consultations

### f (Context, Mechanism) = Outcome

changing practice culture through alignment

(C) primary care settings are characterised by competing demands, and improving physical activity and physical function is often not prioritised in a busy practice

(M) however, if the practice team culture can be aligned to promote and support the elements of physical literacy, then

**(O)** physical activity promotion will become more routine and embedded in usual care.

providing resources

(C) physical activity promotion in primary care is inconsistent and uncoordinated

(M) if specific resources are allocated to physical activity promotion (in combination with a practice culture which is supportive), then

(O) this will improve opportunities to change behaviour.

#### **CMO 3** Individual advice

(C) people with long-term conditions have <u>varying levels</u> of physical function and physical activity, <u>different attitudes</u> to physical activity and <u>varying access to varying types and</u> <u>amount of local resources</u> that enable physical activity

(M) if physical activity promotion is adapted to individual needs, priorities and preferences, and considers local resource availability, then

(O) this will facilitate a sustained improvement in physical activity

#### improving capability of practice workforce

(C) many primary care practice staff have a lack of knowledge and confidence to promote physical activity

(M) if staff develop an improved sense of capability through education and training, then

**(O)** they will increase their engagement in physical activity promotion

#### programme credibility

- (C) if a programme is credible
- (M) then trust and confidence in the programme will develop and
- (O) more patients and professionals engage with the programme