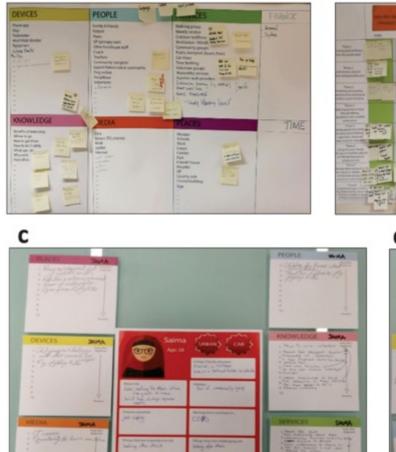

#### theory building workshops

|                                                                                                                                                                                                                                                                                                                                                                                                                                                                                                                                                                                                                                                                                                                                                                                                                                                                                                                                                                                                                                                                                                                                                                                                                                                                                                                                                                                                                                                                                                                                                                                                     | Annie<br>Age: 66               |                                                                                      | Wing/Family situation<br>Lines alone - love by                                                                      |                                                                                                                                                     |  |
|-----------------------------------------------------------------------------------------------------------------------------------------------------------------------------------------------------------------------------------------------------------------------------------------------------------------------------------------------------------------------------------------------------------------------------------------------------------------------------------------------------------------------------------------------------------------------------------------------------------------------------------------------------------------------------------------------------------------------------------------------------------------------------------------------------------------------------------------------------------------------------------------------------------------------------------------------------------------------------------------------------------------------------------------------------------------------------------------------------------------------------------------------------------------------------------------------------------------------------------------------------------------------------------------------------------------------------------------------------------------------------------------------------------------------------------------------------------------------------------------------------------------------------------------------------------------------------------------------------|--------------------------------|--------------------------------------------------------------------------------------|---------------------------------------------------------------------------------------------------------------------|-----------------------------------------------------------------------------------------------------------------------------------------------------|--|
| <b>9</b>                                                                                                                                                                                                                                                                                                                                                                                                                                                                                                                                                                                                                                                                                                                                                                                                                                                                                                                                                                                                                                                                                                                                                                                                                                                                                                                                                                                                                                                                                                                                                                                            |                                | Hometown                                                                             | i endeze                                                                                                            | 1                                                                                                                                                   |  |
| About me<br>Viduolairă și treffi v 5<br>Qrani orienală<br>Pre Ciuden.<br>Cultu                                                                                                                                                                                                                                                                                                                                                                                                                                                                                                                                                                                                                                                                                                                                                                                                                                                                                                                                                                                                                                                                                                                                                                                                                                                                                                                                                                                                                                                                                                                      |                                | Hobbies<br>-Tapestel<br>Reaching                                                     |                                                                                                                     |                                                                                                                                                     |  |
| Finance situation<br>have all grand presers, retrievel<br>primming School transfer                                                                                                                                                                                                                                                                                                                                                                                                                                                                                                                                                                                                                                                                                                                                                                                                                                                                                                                                                                                                                                                                                                                                                                                                                                                                                                                                                                                                                                                                                                                  |                                | My long term condition is<br>Etmocordan. I. Ar Warbin                                |                                                                                                                     |                                                                                                                                                     |  |
| Things that are important to me<br>Carlos<br>Philosophia Church,<br>Keing beauty is halfping paugher                                                                                                                                                                                                                                                                                                                                                                                                                                                                                                                                                                                                                                                                                                                                                                                                                                                                                                                                                                                                                                                                                                                                                                                                                                                                                                                                                                                                                                                                                                |                                | Things that are challenging are<br>Parketing Park with<br>hauging menution factories |                                                                                                                     |                                                                                                                                                     |  |
| Third it difficult to On<br>Getting young is the<br>placet mining that the<br>theophy personal                                                                                                                                                                                                                                                                                                                                                                                                                                                                                                                                                                                                                                                                                                                                                                                                                                                                                                                                                                                                                                                                                                                                                                                                                                                                                                                                                                                                                                                                                                      |                                | Attribude to 6<br>Heat as 70<br>PH+ Toward                                           | AG mahai ( Channa Tr                                                                                                | 9                                                                                                                                                   |  |
| Who are you?                                                                                                                                                                                                                                                                                                                                                                                                                                                                                                                                                                                                                                                                                                                                                                                                                                                                                                                                                                                                                                                                                                                                                                                                                                                                                                                                                                                                                                                                                                                                                                                        | Based on you<br>top 3 that are | e experiences and f<br>that most arthurnia                                           | na cards printerial in pixe (and<br>) and that we chick the constitu-                                               | our own Fary), what is the<br>mag                                                                                                                   |  |
| Arr<br>The above<br>and the box well                                                                                                                                                                                                                                                                                                                                                                                                                                                                                                                                                                                                                                                                                                                                                                                                                                                                                                                                                                                                                                                                                                                                                                                                                                                                                                                                                                                                                                                                                                                                                                | C Faily                        | n dy sailtais                                                                        | Anat og skadarig<br>skort hægt fordar-<br>forer er fordagt<br>færster spiller hær<br>vedste salt                    | Type of long time<br>contributions of positive<br>positive data of the<br>adverse constant from<br>the constant from<br>the constant of<br>positive |  |
|                                                                                                                                                                                                                                                                                                                                                                                                                                                                                                                                                                                                                                                                                                                                                                                                                                                                                                                                                                                                                                                                                                                                                                                                                                                                                                                                                                                                                                                                                                                                                                                                     | M                              |                                                                                      |                                                                                                                     |                                                                                                                                                     |  |
| And has worked both as for should be   Annual   Annual | SULAZ-                         | the same                                                                             | Rendering datas and<br>State Like a kingt<br>State ( a datas p) sam<br>State ( a datas p) sam<br>State ( a datas p) | Chandley of an<br>a ter shirty to<br>build a tables<br>missing with the                                                                             |  |

into of the family

- Service - factors

manality boys

legiting a randy

man of mysel

health proferring a

N