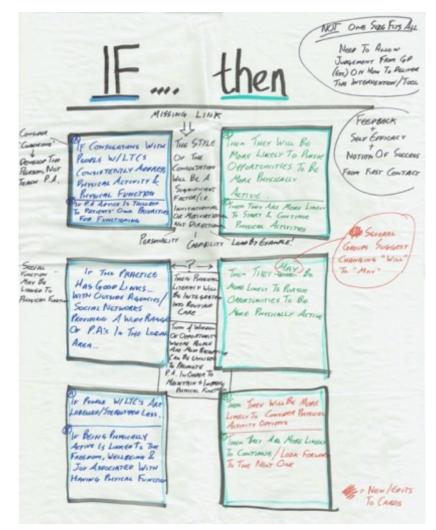

### f (Context, Mechanism) = Outcome

changing practice culture through alignment

(C) primary care settings are characterised by competing demands, and improving physical activity and physical function is often not prioritised in a busy practice

(M) however, if the practice team culture can be aligned to promote and support the elements of physical literacy, then

**(O)** physical activity promotion will become more routine and embedded in usual care.

providing resources

(C) physical activity promotion in primary care is inconsistent and uncoordinated

(M) if specific resources are allocated to physical activity promotion (in combination with a practice culture which is supportive), then

(O) this will improve opportunities to change behaviour.

#### **CMO 3** Individual advice

(C) people with long-term conditions have <u>varying levels</u> of physical function and physical activity, <u>different attitudes</u> to physical activity and <u>varying access to varying types and</u> <u>amount of local resources</u> that enable physical activity

(M) if physical activity promotion is adapted to individual needs, priorities and preferences, and considers local resource availability, then

(O) this will facilitate a sustained improvement in physical activity

#### improving capability of practice workforce

(C) many primary care practice staff have a lack of knowledge and confidence to promote physical activity

(M) if staff develop an improved sense of capability through education and training, then

**(O)** they will increase their engagement in physical activity promotion

#### programme credibility

- (C) if a programme is credible
- (M) then trust and confidence in the programme will develop and
- (O) more patients and professionals engage with the programme