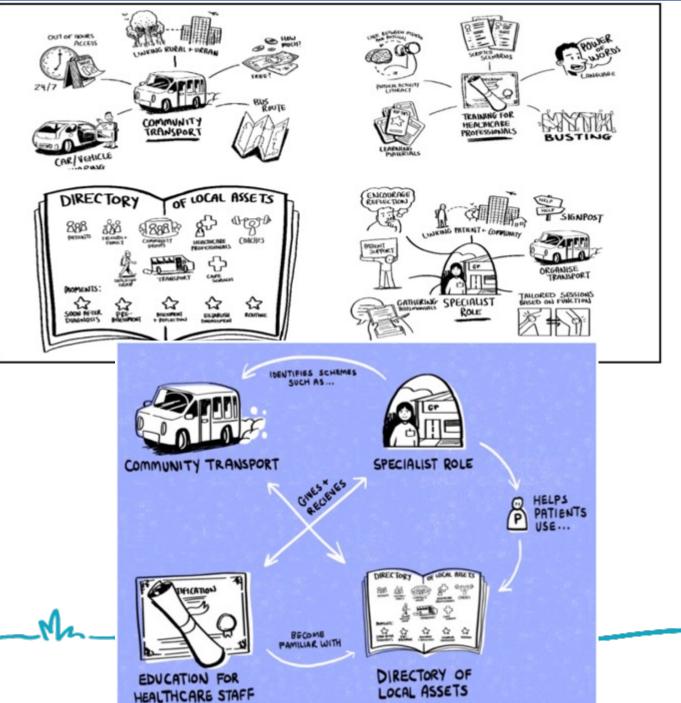

#### the intervention: online resources

A key requirement that emerged from the research and co-design workshops was a directory of community assets. We envisage an account system ensuring that individuals or groups only see the information that is relevant to them.