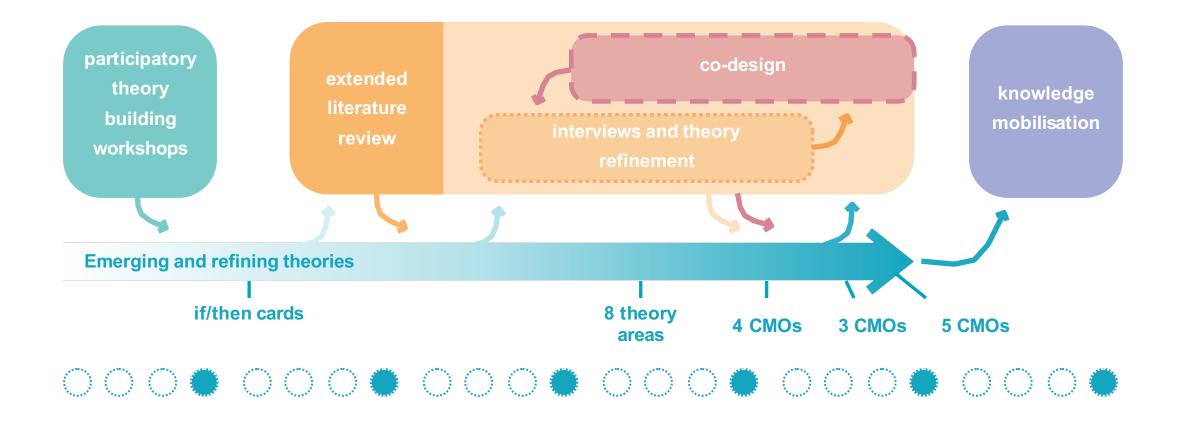

#### the (actual) process

#### theory building workshops

|                                                                                                                                                                                                                                                                                                                                                                                                                                                                                                                                                                                                                                                                                                                                                                                                                                                                                                                                                                                                                                                                                                                                                                                                                                                                                                                                                                                                                                                                                                                                                                                                     | Annie<br>Age: 66               |                                                                                      | Wing/Family situation<br>Lines alone - love by                                                                      |                                                                                                                                                     |  |
|-----------------------------------------------------------------------------------------------------------------------------------------------------------------------------------------------------------------------------------------------------------------------------------------------------------------------------------------------------------------------------------------------------------------------------------------------------------------------------------------------------------------------------------------------------------------------------------------------------------------------------------------------------------------------------------------------------------------------------------------------------------------------------------------------------------------------------------------------------------------------------------------------------------------------------------------------------------------------------------------------------------------------------------------------------------------------------------------------------------------------------------------------------------------------------------------------------------------------------------------------------------------------------------------------------------------------------------------------------------------------------------------------------------------------------------------------------------------------------------------------------------------------------------------------------------------------------------------------------|--------------------------------|--------------------------------------------------------------------------------------|---------------------------------------------------------------------------------------------------------------------|-----------------------------------------------------------------------------------------------------------------------------------------------------|--|
| <b>9</b>                                                                                                                                                                                                                                                                                                                                                                                                                                                                                                                                                                                                                                                                                                                                                                                                                                                                                                                                                                                                                                                                                                                                                                                                                                                                                                                                                                                                                                                                                                                                                                                            |                                | Hometown                                                                             | i endeze                                                                                                            | 1                                                                                                                                                   |  |
| About me<br>Viduolairă și treffi v 5<br>Qrani orienală<br>Pre Ciuden.<br>Cultu                                                                                                                                                                                                                                                                                                                                                                                                                                                                                                                                                                                                                                                                                                                                                                                                                                                                                                                                                                                                                                                                                                                                                                                                                                                                                                                                                                                                                                                                                                                      |                                | Hobbies<br>-Tapestel<br>Reaching                                                     |                                                                                                                     |                                                                                                                                                     |  |
| Finance situation<br>have all grand presers, retrievel<br>primming School transfer                                                                                                                                                                                                                                                                                                                                                                                                                                                                                                                                                                                                                                                                                                                                                                                                                                                                                                                                                                                                                                                                                                                                                                                                                                                                                                                                                                                                                                                                                                                  |                                | My long term condition is<br>Etmocordan. I. Ar Warbin                                |                                                                                                                     |                                                                                                                                                     |  |
| Things that are important to me<br>Carlos<br>Philosophia Church,<br>Keing beauty is halfping paugher                                                                                                                                                                                                                                                                                                                                                                                                                                                                                                                                                                                                                                                                                                                                                                                                                                                                                                                                                                                                                                                                                                                                                                                                                                                                                                                                                                                                                                                                                                |                                | Things that are challenging are<br>Parketing Park with<br>hauging menution factories |                                                                                                                     |                                                                                                                                                     |  |
| Third it difficult to On<br>Getting young is the<br>placet mining that the<br>theophy personal                                                                                                                                                                                                                                                                                                                                                                                                                                                                                                                                                                                                                                                                                                                                                                                                                                                                                                                                                                                                                                                                                                                                                                                                                                                                                                                                                                                                                                                                                                      |                                | Attribude to 6<br>Heat as 70<br>PH+ Toward                                           | AG mahai ( Channa Tr                                                                                                | 9                                                                                                                                                   |  |
| Who are you?                                                                                                                                                                                                                                                                                                                                                                                                                                                                                                                                                                                                                                                                                                                                                                                                                                                                                                                                                                                                                                                                                                                                                                                                                                                                                                                                                                                                                                                                                                                                                                                        | Based on you<br>top 3 that are | e experiences and f<br>that most arthurnia                                           | na cards printerial in pixe (and<br>) and that we chick the constitu-                                               | our own Fary), what is the<br>mag                                                                                                                   |  |
| Arr<br>The above<br>and the box well                                                                                                                                                                                                                                                                                                                                                                                                                                                                                                                                                                                                                                                                                                                                                                                                                                                                                                                                                                                                                                                                                                                                                                                                                                                                                                                                                                                                                                                                                                                                                                | C Faily                        | n dy sailtais                                                                        | Anat og skadarig<br>skort hægt fordar-<br>forer er fordagt<br>færster spiller hær<br>vedste salt                    | Type of long time<br>contributions of positive<br>positive data of the<br>adverse constant from<br>the constant from<br>the constant of<br>positive |  |
|                                                                                                                                                                                                                                                                                                                                                                                                                                                                                                                                                                                                                                                                                                                                                                                                                                                                                                                                                                                                                                                                                                                                                                                                                                                                                                                                                                                                                                                                                                                                                                                                     | M                              |                                                                                      |                                                                                                                     |                                                                                                                                                     |  |
| And has worked both as for should be   Annual   Annual | SULAZ-                         | the same                                                                             | Rendering datas and<br>State Like a kingt<br>State ( a datas p) sam<br>State ( a datas p) sam<br>State ( a datas p) | Chandley of an<br>a ter shirty to<br>build a tables<br>missing with the                                                                             |  |