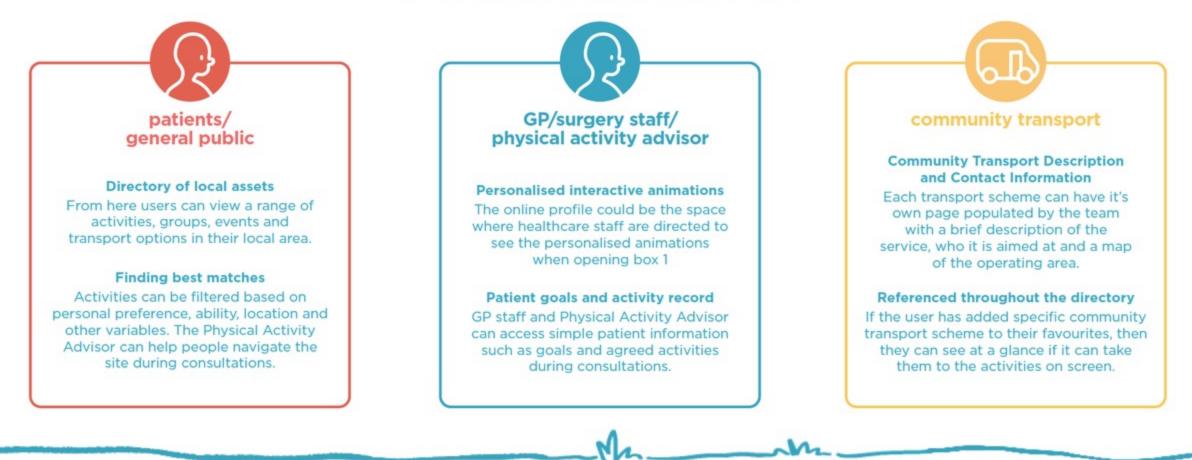

#### the intervention: online resources

A key requirement that emerged from the research and co-design workshops was a directory of community assets. We envisage an account system ensuring that individuals or groups only see the information that is relevant to them.