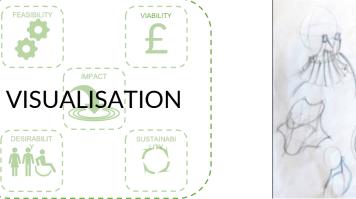

(This cannot come from a hierarchical frame. All have equal value to making positive change)

"... seeing in relation ..."

DESIRABILIT

IMPACT

- 1. Telling Stories
- 2. Complexity: highlighting, exploring, describing, sense making,
- 3. Self-expression: diversity & inclusion, communication, language
- 4. Customisation: relevance, participation & adoption
- 5. Sense making; individual & collective, shared understanding, meaningmaking
- 6. New perspectives; seeing things differently
- 7. Community engaging & building, empathy
- 8. Reflection
- 9. Action & Activation & Activism, Media Engagement